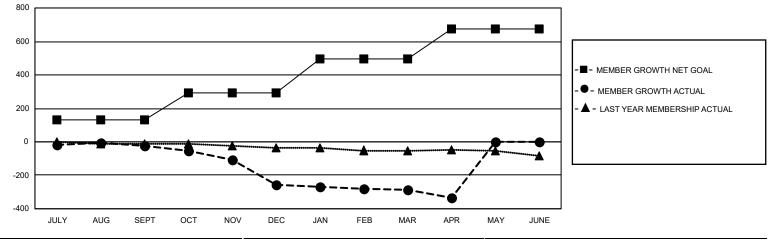

## GMT MONTHLY MEMBERSHIP PROGRESS REPORT

**Multiple District 105** 

Results as of: 5/31/2020

LOCATION: ENGLAND

GMT: OPEN

GMT CA 4

| Clubs<br>RESULTS FOR 2019-2020 |   |   |   | Members<br>RESULTS FOR 2019-2020 |        |     |     |  |
|--------------------------------|---|---|---|----------------------------------|--------|-----|-----|--|
|                                |   |   |   |                                  |        |     |     |  |
| JULY/AUG/SEPT                  | 1 | 0 | 2 | JULY/AUG/SEI                     | РТ 132 | 248 | 240 |  |
| OCT/NOV/DEC                    | 3 | 2 | 2 | OCT/NOV/DEC                      | 2 163  | 236 | 429 |  |
| JAN/FEB/MAR                    | 4 | 0 | 8 | JAN/FEB/MAR                      | 199    | 238 | 231 |  |
| APR/MAY/JUNE                   | 4 | 0 | 1 | APR/MAY/JUN                      | E 178  | 43  | 80  |  |