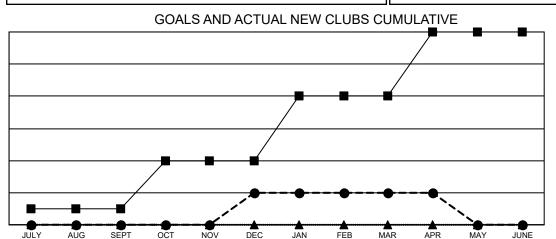

## GMT MONTHLY MEMBERSHIP PROGRESS REPORT

**Multiple District 105** 

Results as of: 5/31/2020

LOCATION: ENGLAND

GMT: OPEN

GMT CA 4

| Clubs<br>RESULTS FOR 2019-2020 |   |   |   | Members<br>RESULTS FOR 2019-2020 |        |     |     |  |
|--------------------------------|---|---|---|----------------------------------|--------|-----|-----|--|
|                                |   |   |   |                                  |        |     |     |  |
| JULY/AUG/SEPT                  | 1 | 0 | 2 | JULY/AUG/SEI                     | РТ 132 | 248 | 240 |  |
| OCT/NOV/DEC                    | 3 | 2 | 2 | OCT/NOV/DEC                      | 2 163  | 236 | 429 |  |
| JAN/FEB/MAR                    | 4 | 0 | 8 | JAN/FEB/MAR                      | 199    | 238 | 231 |  |
| APR/MAY/JUNE                   | 4 | 0 | 1 | APR/MAY/JUN                      | E 178  | 43  | 80  |  |